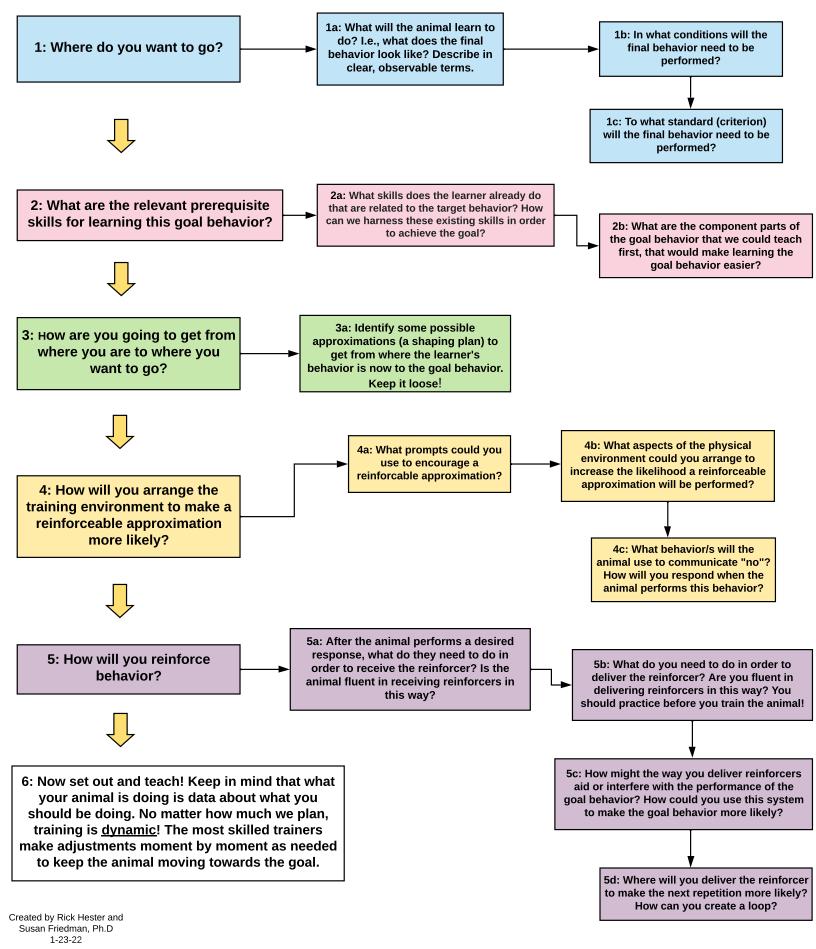

## **Teaching New Behavior**

(Answer these questions as best you can BEFORE you start teaching the animal)

rph@behaviorworks.org / rhester@cmzoo.org. https://www.behaviorworks.org

Acknowledgments: Thanks to Amy Schilz and Megan Sanders for their helpful comments. Also, special thanks to Mary Hunter whose course in shaping skills revealed so many important nuances in how we should approach teaching learners of all species. Info on Mary's courses can be found here: https://behaviorexplorer.com